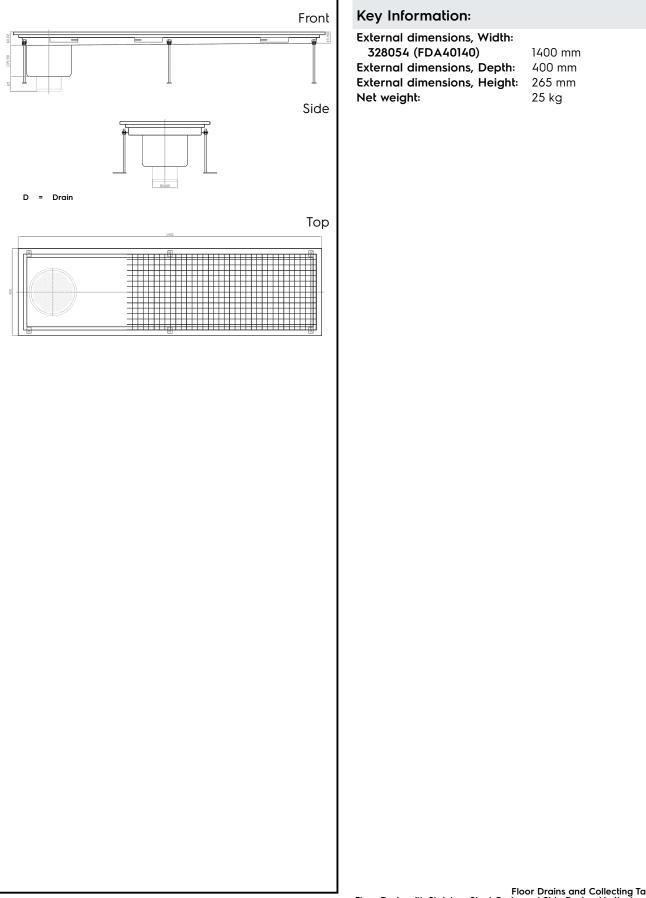

Floor Drains and Collecting Tanks Floor Drain with Stainless Steel Grate and Side Drain - Vertical outlet 400x1400 mm

| 328054 (FDA40140) | Floor Drainage Channel with<br>stainless steel grate, side<br>drain - vertical outlet,<br>400x1400 |
|-------------------|----------------------------------------------------------------------------------------------------|
| Short Form Spe    | ecification                                                                                        |
| Item No.          |                                                                                                    |
|                   | stainless steel. Collecting tank with side                                                         |

## Floor Drains and Collecting Tanks Floor Drain with Stainless Steel Grate and Side Drain - Vertical outlet 400x1400 mm

Floor Drains and Collecting Tanks Floor Drain with Stainless Steel Grate and Side Drain - Vertical outlet 400x1400 mm The company reserves the right to make modifications to the products without prior notice. All information correct at time of printing.